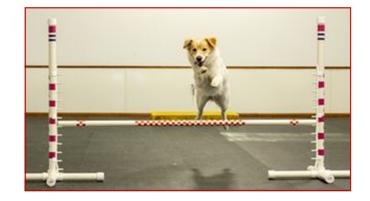

### **AGILITY**

\*Agility classes will start with dogs the week after registration & orientation\* \*6 week long course\* \*Class length: 45min or 60min.\*

#### **Beginner Agility Class I**

(1+ years, with prior obedience training): Tue. 6:00pm-6:45pm

Advanced Agility-Sequencing Class II (1+ years, with prior agility & obedience training): Tue. 7:00pm-7:45pm